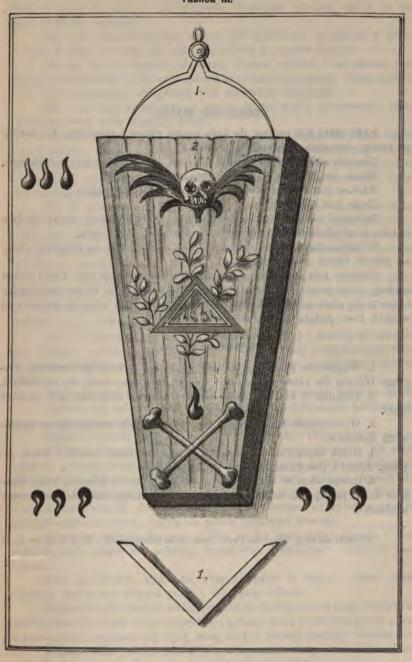

| Nadzorca                                                                                                                                                                                                                                              | urzednik w loży adopcyjnej.                                                                                                                                                                                                                                                                                                                                                                                                                                                                                                                                                                       |
|-------------------------------------------------------------------------------------------------------------------------------------------------------------------------------------------------------------------------------------------------------|---------------------------------------------------------------------------------------------------------------------------------------------------------------------------------------------------------------------------------------------------------------------------------------------------------------------------------------------------------------------------------------------------------------------------------------------------------------------------------------------------------------------------------------------------------------------------------------------------|
|                                                                                                                                                                                                                                                       | najdoskonalszy, najpotężniejszy, najprzewie-                                                                                                                                                                                                                                                                                                                                                                                                                                                                                                                                                      |
| najsl najw                                                                                                                                                                                                                                            | lebniejszy, najsławniejszy, najwyższy.                                                                                                                                                                                                                                                                                                                                                                                                                                                                                                                                                            |
| Obraz loży                                                                                                                                                                                                                                            | katalog, spis członków loży; także rysunki                                                                                                                                                                                                                                                                                                                                                                                                                                                                                                                                                        |
|                                                                                                                                                                                                                                                       | symboliczne na dywanie lub podłodze loży.                                                                                                                                                                                                                                                                                                                                                                                                                                                                                                                                                         |
|                                                                                                                                                                                                                                                       | zdjęcie zasłony z oczu podczas przyjmowa-                                                                                                                                                                                                                                                                                                                                                                                                                                                                                                                                                         |
|                                                                                                                                                                                                                                                       | nia do stopni masońskich.                                                                                                                                                                                                                                                                                                                                                                                                                                                                                                                                                                         |
|                                                                                                                                                                                                                                                       | zasiąść na wschodniej stronie loży.                                                                                                                                                                                                                                                                                                                                                                                                                                                                                                                                                               |
| Ozdoby masońskie                                                                                                                                                                                                                                      | fartuch, wstega, order.                                                                                                                                                                                                                                                                                                                                                                                                                                                                                                                                                                           |
| p. o. n                                                                                                                                                                                                                                               |                                                                                                                                                                                                                                                                                                                                                                                                                                                                                                                                                                                                   |
| P Podsk                                                                                                                                                                                                                                               |                                                                                                                                                                                                                                                                                                                                                                                                                                                                                                                                                                                                   |
| P. I. Ś                                                                                                                                                                                                                                               |                                                                                                                                                                                                                                                                                                                                                                                                                                                                                                                                                                                                   |
|                                                                                                                                                                                                                                                       | próby podczas przyjęcia do różnych stopni.                                                                                                                                                                                                                                                                                                                                                                                                                                                                                                                                                        |
|                                                                                                                                                                                                                                                       | występić z loży na czas pewien, albo na zawsze.                                                                                                                                                                                                                                                                                                                                                                                                                                                                                                                                                   |
| Prace lożowe, pracować                                                                                                                                                                                                                                | posiedzenia łożowe i wszelkie zajęcia ma-                                                                                                                                                                                                                                                                                                                                                                                                                                                                                                                                                         |
|                                                                                                                                                                                                                                                       | sońskie.                                                                                                                                                                                                                                                                                                                                                                                                                                                                                                                                                                                          |
| Profan                                                                                                                                                                                                                                                |                                                                                                                                                                                                                                                                                                                                                                                                                                                                                                                                                                                                   |
| =                                                                                                                                                                                                                                                     | roku przywróconego światla (od stworzenia                                                                                                                                                                                                                                                                                                                                                                                                                                                                                                                                                         |
|                                                                                                                                                                                                                                                       | świata).                                                                                                                                                                                                                                                                                                                                                                                                                                                                                                                                                                                          |
| Ryt adonhiramitski                                                                                                                                                                                                                                    | system masoński ośmiu stopni.                                                                                                                                                                                                                                                                                                                                                                                                                                                                                                                                                                     |
|                                                                                                                                                                                                                                                       | system mas. siedmiu stopni.                                                                                                                                                                                                                                                                                                                                                                                                                                                                                                                                                                       |
|                                                                                                                                                                                                                                                       | system mas. czterostopniowy.                                                                                                                                                                                                                                                                                                                                                                                                                                                                                                                                                                      |
| " szkocki dawny                                                                                                                                                                                                                                       |                                                                                                                                                                                                                                                                                                                                                                                                                                                                                                                                                                                                   |
| egkocki dawny i przyjaty                                                                                                                                                                                                                              |                                                                                                                                                                                                                                                                                                                                                                                                                                                                                                                                                                                                   |
|                                                                                                                                                                                                                                                       | ryt o 33 stopniach.                                                                                                                                                                                                                                                                                                                                                                                                                                                                                                                                                                               |
| Sklepienie gwieżdziste, lazu-                                                                                                                                                                                                                         |                                                                                                                                                                                                                                                                                                                                                                                                                                                                                                                                                                                                   |
| Sklepienie gwieżdziste, lazu-<br>rowe                                                                                                                                                                                                                 | symbol nieba.                                                                                                                                                                                                                                                                                                                                                                                                                                                                                                                                                                                     |
| Sklepienie gwieżdziste, lazu-<br>rowe<br>Sklepienie żelazne                                                                                                                                                                                           | symbol nieba.  które tworzą bracia szpadami skrzyżowane-                                                                                                                                                                                                                                                                                                                                                                                                                                                                                                                                          |
| Sklepienie gwieżdziste, lazu-<br>rowe<br>Sklepienie żelazne                                                                                                                                                                                           | symbol nieba.  które tworzą bracia szpadami skrzyżowanemi nad głową kandydata albo dygnitarza.                                                                                                                                                                                                                                                                                                                                                                                                                                                                                                    |
| Sklepienie gwieżdziste, lazu- rowe Sklepienie żelazne                                                                                                                                                                                                 | symbol nieba.  które tworzą bracia szpadami skrzyżowanemi nad głową kandydata albo dygnitarza. odźwierny, także marszałek loży stołowej.                                                                                                                                                                                                                                                                                                                                                                                                                                                          |
| Sklepienie gwieżdziste, lazurowe Sklepienie żelazne                                                                                                                                                                                                   | symbol nieba.  które tworzą bracia szpadami skrzyżowanemi nad głową kandydata albo dygnitarza. odźwierny, także marszałek loży stołowej. każdy nie-Mason.                                                                                                                                                                                                                                                                                                                                                                                                                                         |
| Sklepienie gwieżdziste, lazurowe Sklepienie żelazne                                                                                                                                                                                                   | symbol nieba.  które tworzą bracia szpadami skrzyżowanemi nad głową kandydata albo dygnitarza. odźwierny, także marszałek loży stołowej. każdy nie-Mason. świece, lampy.                                                                                                                                                                                                                                                                                                                                                                                                                          |
| Sklepienie gwieżdziste, lazurowe Sklepienie żelazne  Stuart                                                                                                                                                                                           | symbol nieba.  które tworzą bracia szpadami skrzyżowanemi nad głową kandydata albo dygnitarza. odźwierny, także marszałek loży stołowej. każdy nie-Mason. świece, lampy.  wysocy urzędnicy, bracia stopni wyższych.                                                                                                                                                                                                                                                                                                                                                                               |
| Sklepienie gwieżdziste, lazurowe Sklepienie żelazne  Stuart                                                                                                                                                                                           | symbol nieba.  które tworzą bracia szpadami skrzyżowanemi nad głową kandydata albo dygnitarza. odźwierny, także marszałek loży stołowej. każdy nie-Mason. świece, lampy.  wysocy urzędnicy, bracia stopni wyższych. symbol doskonałości masońskiej.                                                                                                                                                                                                                                                                                                                                               |
| Sklepienie gwieżdziste, lazurowe Sklepienie żelazne  Stuart Światowy Światła Światła wielkie, wyższe Trójkąt △ Trzymać młotek                                                                                                                         | symbol nieba.  które tworzą bracia szpadami skrzyżowanemi nad głową kandydata albo dygnitarza. odźwierny, także marszałek loży stołowej. każdy nie-Mason. świece, lampy.  wysocy urzędnicy, bracia stopni wyższych. symbol doskonałości masońskiej. przewodniczyć obradom.                                                                                                                                                                                                                                                                                                                        |
| Sklepienie gwieżdziste, lazurowe Sklepienie żelazne  Stuart Światowy Światła Światła wielkie, wyższe Trójkąt △ Trzymać młotek  w. ww.                                                                                                                 | symbol nieba.  które tworzą bracia szpadami skrzyżowanemi nad głową kandydata albo dygnitarza. odźwierny, także marszałek loży stołowej. każdy nie-Mason. świece, lampy.  wysocy urzędnicy, bracia stopni wyższych. symbol doskonałości masońskiej. przewodniczyć obradom.  wielki, wielcy.                                                                                                                                                                                                                                                                                                       |
| Sklepienie gwieżdziste, lazurowe Sklepienie żelazne  Stuart Światowy Światła Światła wielkie, wyższe Trójkąt \( \triangle \) Trzymać młotek  W                                                                                                        | które tworzą bracia szpadami skrzyżowanemi nad głową kandydata albo dygnitarza. odźwierny, także marszałek loży stołowej. każdy nie-Mason. świece, lampy. wysocy urzędnicy, bracia stopni wyższych. symbol doskonałości masońskiej. przewodniczyć obradom. wielki, wielcy. wielki mistrz, wielki wschód, wielki wschód                                                                                                                                                                                                                                                                            |
| Sklepienie gwieżdziste, lazurowe Sklepienie żelazne  Stuart Światowy Światła Światła wielkie, wyższe Trójkąt \( \triangle \) Trzymać młotek  W                                                                                                        | które tworzą bracia szpadami skrzyżowanemi nad głową kandydata albo dygnitarza. odźwierny, także marszałek loży stołowej. każdy nie-Mason. świece, lampy. wysocy urzędnicy, bracia stopni wyższychsymbol doskonałości masońskiej. przewodniczyć obradom. wielki, wielcy. wielki mistrz, wielki wschód, wielki wschód narodowy, w. wschód narodowy polski.                                                                                                                                                                                                                                         |
| Sklepienie gwieżdziste, lazurowe Sklepienie żelazne  Stuart Światowy Światła Światła wielkie, wyższe Trójkąt \( \triangle \) Trzymać młotek  W                                                                                                        | które tworzą bracia szpadami skrzyżowanemi nad głową kandydata albo dygnitarza. odźwierny, także marszałek loży stołowej. każdy nie-Mason. świece, lampy. wysocy urzędnicy, bracia stopni wyższych. symbol doskonałości masońskiej. przewodniczyć obradom. wielki, wielcy. wielki mistrz, wielki wschód, wielki wschód narodowy, w. wschód narodowy polski. wielki namiestnik, wielki dozorca, wielki                                                                                                                                                                                             |
| Sklepienie gwieżdziste, lazurowe Sklepienie żelazne  Stuart Światowy Światła Światła wielkie, wyższe Trójkąt △ Trzymać młotek w. ww. WM. WW. WWN. WWNP.                                                                                               | które tworzą bracia szpadami skrzyżowanemi nad głową kandydata albo dygnitarza. odźwierny, także marszałek loży stołowej. każdy nie-Mason. świece, lampy. wysocy urzędnicy, bracia stopni wyższych. symbol doskonałości masońskiej. przewodniczyć obradom. wielki, wielcy. wielki mistrz, wielki wschód, wielki wschód narodowy, w. wschód narodowy polski. wielki namiestnik, wielki dozorca, wielki mistrz ceremonii.                                                                                                                                                                           |
| Sklepienie gwieżdziste, lazurowe Sklepienie żelazne  Stuart Światowy Światła Światła wielkie, wyższe Trójkąt △ Trzymać młotek W. WW. WWN. WWNP. WWNP. WN. WD. WMC.                                                                                    | które tworzą bracia szpadami skrzyżowanemi nad głową kandydata albo dygnitarza. odźwierny, także marszałek loży stołowej. każdy nie-Mason. świece, lampy. wysocy urzędnicy, bracia stopni wyższych. symbol doskonałości masońskiej. przewodniczyć obradom. wielki, wielcy. wielki mistrz, wielki wschód, wielki wschód narodowy, w. wschód narodowy polski. wielki namiestnik, wielki dozorca, wielki mistrz ceremonii. wspaniały.                                                                                                                                                                |
| Sklepienie gwieżdziste, lazurowe Sklepienie żelazne  Stuart Światowy Światła Światła wielkie, wyższe Trójkąt △ Trzymać młotek W. WW. WWN. WWNP. WWNP. WN. WD. WMC.                                                                                    | które tworzą bracia szpadami skrzyżowanemi nad głową kandydata albo dygnitarza. odźwierny, także marszałek loży stołowej. każdy nie-Mason. świece, lampy. wysocy urzędnicy, bracia stopni wyższych. symbol doskonałości masońskiej. przewodniczyć obradom. wielki, wielcy. wielki mistrz, wielki wschód, wielki wschód narodowy, w. wschód narodowy polski. wielki namiestnik, wielki dozorca, wielki mistrz ceremonii. wspaniały. Wolny-mularz, wolno-mularstwo.                                                                                                                                 |
| Sklepienie gwieżdziste, lazurowe Sklepienie żelazne  Stuart Światowy Światła Światła wielkie, wyższe Trójkąt \( \triangle \) Trzymać młotek  w.` ww  WM. WW. WWN  WWNP  WN. WD. WMC  Wsp  Larz [arstwo] Wdowa, dzieci wdowy                           | które tworzą bracia szpadami skrzyżowanemi nad głową kandydata albo dygnitarza. odźwierny, także marszałek loży stołowej. każdy nie-Mason. świece, lampy. wysocy urzędnicy, bracia stopni wyższych. symbol doskonałości masońskiej. przewodniczyć obradom. wielki, wielcy. wielki mistrz, wielki wschód, wielki wschód narodowy, w. wschód narodowy polski. wielki namiestnik, wielki dozorca, wielki mistrz ceremonii. wspaniały. Wolny-mularz, wolno-mularstwo. Masonia, Masoni.                                                                                                                |
| Sklepienie gwieżdziste, lazurowe Sklepienie żelazne  Stuart Światowy Światła Światła wielkie, wyższe Trójkąt △ Trzymać młotek W. WW. WWN. WWNP. WWNP. WN. WD. WMC.  Wsp. Laz Larstwo Wdowa, dzieci wdowy wschód, na wschodzie, pod                    | które tworzą bracia szpadami skrzyżowanemi nad głową kandydata albo dygnitarza. odźwierny, także marszałek loży stołowej. każdy nie-Mason. świece, lampy. wysocy urzędnicy, bracia stopni wyższych. symbol doskonałości masońskiej. przewodniczyć obradom. wielki, wielcy. wielki mistrz, wielki wschód, wielki wschód narodowy, w. wschód narodowy polski. wielki namiestnik, wielki dozorca, wielki mistrz ceremonii. wspaniały. Wolny-mularz, wolno-mularstwo. Masonia, Masoni. miejscowość, w której jest loża, albo o któ-                                                                   |
| Sklepienie gwieżdziste, lazurowe Sklepienie żelazne  Stuart Światowy Światła Światła wielkie, wyższe Trójkąt △ Trzymać młotek W. WWN WMN WWNP WNN WWNP WNO WNO WSP. Larz Larstwo Wdowa, dzieci wdowy wschód, na wschodzie, pod wschodem n. p. Krakowa | które tworzą bracia szpadami skrzyżowanemi nad głową kandydata albo dygnitarza. odźwierny, także marszałek loży stołowej. każdy nie-Mason. świece, lampy. wysocy urzędnicy, bracia stopni wyższych. symbol doskonałości masońskiej. przewodniczyć obradom. wielki, wielcy. wielki mistrz, wielki wschód, wielki wschód narodowy, w. wschód narodowy polski. wielki namiestnik, wielki dozorca, wielki mistrz ceremonii. wspaniały. Wolny-mularz, wolno-mularstwo. Masonia, Masoni. miejscowość, w której jest loża, albo o której brat mason mówi co lub pisze.                                   |
| Sklepienie gwieżdziste, lazurowe Sklepienie żelazne  Stuart Światowy Światła Światła wielkie, wyższe Trójkąt △ Trzymać młotek W. WWN WMN WWNP WNN WWNP WNO WNO WSP. Larz Larstwo Wdowa, dzieci wdowy wschód, na wschodzie, pod wschodem n. p. Krakowa | które tworzą bracia szpadami skrzyżowanemi nad głową kandydata albo dygnitarza. odźwierny, także marszałek loży stołowej. każdy nie-Mason. świece, lampy. wysocy urzędnicy, bracia stopni wyższych. symbol doskonałości masońskiej. przewodniczyć obradom. wielki, wielcy. wielki mistrz, wielki wschód, wielki wschód narodowy, w. wschód narodowy polski. wielki namiestnik, wielki dozorca, wielki mistrz ceremonii. wspaniały. Wolny-mularz, wolno-mularstwo. Masonia, Masoni. miejscowość, w której jest loża, albo o której brat mason mówi co lub pisze. najwyższa władza krajowa Masonii. |